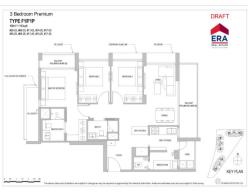

# **RESIDENTIAL - APARTMENT** 1,163SQFT (108SQM) / S\$ 1,926,000

PARK PLACE RESIDENCES, 6, PAYA LEBAR ROAD, EUNOS, GEYLANG, PAYA LEBAR, SINGAPORE 409503

■ LISTING ID: ■ TENURE:

SIZE BUILT-UP: 1,163SQFT (108SQM)

SIZE LAND:

■ FLOOR/LEVEL:
■ BED ROOMS:
■ BATH ROOMS:
■ MAIDS ROOMS:
■ PARKING SPACES:
■ LAYOUT TYPE:
■ FACING:
■ VIEWING:

COMPLETION YEAR:

CONDITION:

FURNISHING:

LISTING DATE:

#### PARK PLACE RESIDENCES

Spacious 1,163sqft (108sqm), partially furnished, 3 bedroom, 3 bathroom Apartment for Sale. Completed in 2019, this unit is renovated. Others: leasehold, swimming pool viewLocated in Singapore's district D14 near Eunos, Geylang, Paya Lebar in the area Eunos (Central region).